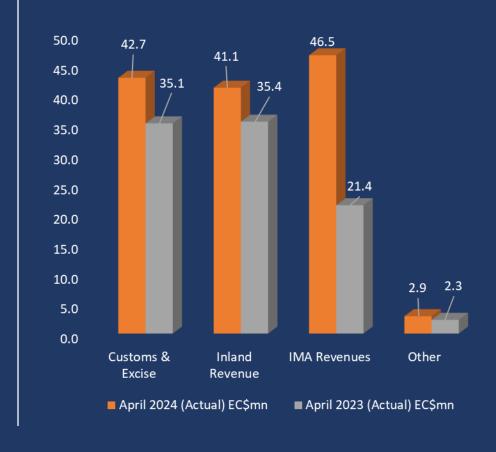

#### **REVENUE COLLECTION BY MAJOR DIVISIONS**

|                  | April<br>2024<br>(Target)<br>EC\$mn | April<br>2024<br>(Actual)<br>EC\$mn | April<br>2023<br>(Actual)<br>EC\$mn |      | Variance<br>(2024<br>Actual vs.<br>2023<br>Actual)<br>EC\$mn |
|------------------|-------------------------------------|-------------------------------------|-------------------------------------|------|--------------------------------------------------------------|
| Customs & Excise | 35.3                                | 42.7                                | 35.1                                | 7.4  | 7.6                                                          |
| Inland Revenue   | 37.2                                | 41.1                                | 35.4                                | 3.9  | 5.7                                                          |
| IMA Revenues     | 31.2                                | 46.5                                | 21.4                                | 15.3 | 25.1                                                         |
| Other            | 4.4                                 | 2.9                                 | 2.3                                 | -1.5 | 0.6                                                          |
| Total Revenue    | 108.1                               | 133.2                               | 94.2                                | 25.1 | 39.0                                                         |