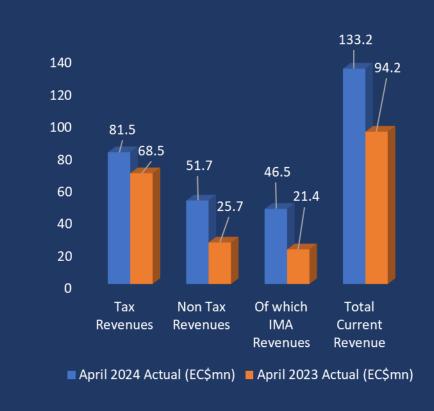

#### **REVENUE BY TAX CATEGORIES**

| Revenue Category (Details)          | April 2024<br>Actual<br>(EC\$mn) | April 2023<br>Actual<br>(EC\$mn) | Variance<br>(EC\$mn) |
|-------------------------------------|----------------------------------|----------------------------------|----------------------|
| Taxes on Income and Profit          | 17.3                             | 13.2                             | 4.1                  |
| Taxes on Property                   | 4.8                              | 3.3                              | 1.5                  |
| Taxes on Goods & Services           | 16.7                             | 16.9                             | (0.2)                |
| Taxes on International Transactions | 42.7                             | 35.1                             | 7.6                  |
| Total Tax Revenue                   | 81.5                             | 68.5                             | 13.0                 |
| Non Tax Revenues                    | 51.7                             | 25.7                             | 26.0                 |
| Of which IMA Revenues               | 46.5                             | 21.4                             | 25.1                 |
| Other Exceptional Revenues          | -                                | -                                | -                    |
| <b>Total Current Revenue</b>        | 133.2                            | 94.2                             | 39.0                 |