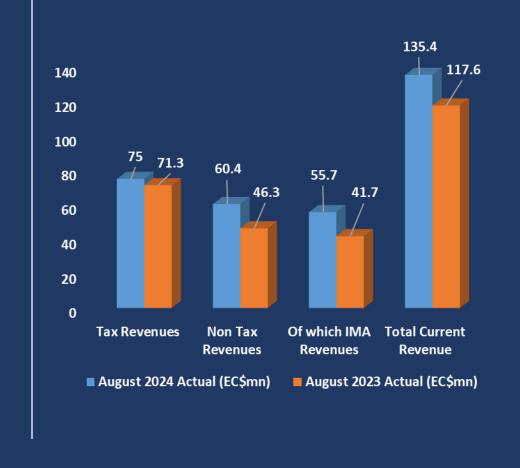

#### **REVENUE BY TAX CATEGORIES**

| August<br>2024<br>Actual<br>(EC\$mn) | August<br>2023 Actual<br>(EC\$mn)                             | Variance<br>(EC\$mn)                                                                                   |
|--------------------------------------|---------------------------------------------------------------|--------------------------------------------------------------------------------------------------------|
| 141                                  | 12 5                                                          | 1.6                                                                                                    |
| 17.1                                 | 12.5                                                          | 1.0                                                                                                    |
| 1.5                                  | 1.8                                                           | (0.3)                                                                                                  |
| 15.0                                 | 15.3                                                          | (0.3)                                                                                                  |
| 11.1                                 | <i>1</i> 1 7                                                  | 2.7                                                                                                    |
| 44.4                                 | 41.7                                                          | ۷.7                                                                                                    |
| 75.0                                 | 71.3                                                          | 3.7                                                                                                    |
| 60.4                                 | 46.3                                                          | 14.1                                                                                                   |
| 55.7                                 | 41.7                                                          | 14.0                                                                                                   |
| 1.1                                  | 1.2                                                           | (0.1)                                                                                                  |
|                                      |                                                               |                                                                                                        |
|                                      | 2024 Actual (EC\$mn)  14.1  1.5  15.0  44.4  75.0  60.4  55.7 | 2024 August Actual (EC\$mn)  14.1 12.5  1.5 1.8  15.0 15.3  44.4 41.7  75.0 71.3  60.4 46.3  55.7 41.7 |