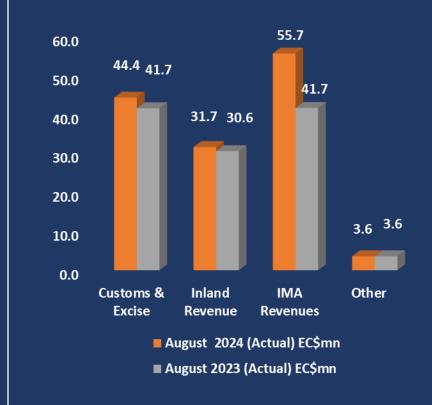

#### **REVENUE COLLECTION BY MAJOR DIVISIONS**

|                  | August<br>2024<br>(Target)<br>EC\$mn | August<br>2024<br>(Actual)<br>EC\$mn | August<br>2023<br>(Actual)<br>EC\$mn | Variance<br>(2024<br>Actual vs.<br>2024<br>Target)<br>EC\$mn | Variance<br>(2024<br>Actual vs.<br>2023<br>Actual)<br>EC\$mn |
|------------------|--------------------------------------|--------------------------------------|--------------------------------------|--------------------------------------------------------------|--------------------------------------------------------------|
| Customs & Excise | 40.2                                 | 44.4                                 | 41.7                                 | 4.2                                                          | 2.7                                                          |
| Inland Revenue   | 31.8                                 | 31.7                                 | 30.6                                 | -0.1                                                         | 1.1                                                          |
| IMA Revenues     | 26.0                                 | 55.7                                 | 41.7                                 | 29.7                                                         | 14.0                                                         |
| Other            | 3.8                                  | 3.6                                  | 3.6                                  | -0.1                                                         | 0.1                                                          |
| Total Revenue    | 101.8                                | 135.4                                | 117.6                                | 33.6                                                         | 17.8                                                         |