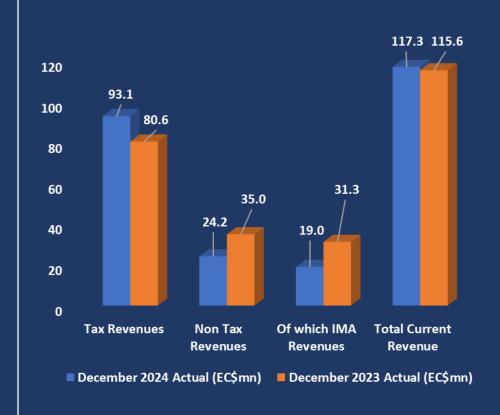

#### **REVENUE BY TAX CATEGORIES**

| Revenue Category (Details)          | December<br>2024 Actual<br>(EC\$mn) | December<br>2023 Actual<br>(EC\$mn) | Variance<br>(EC\$mn) |
|-------------------------------------|-------------------------------------|-------------------------------------|----------------------|
| Taxes on Income and Profit          | 33.0                                | 16.9                                | 16.1                 |
| Taxes on Property                   | 1.6                                 | 4.6                                 | (3.0)                |
| Taxes on Goods & Services           | 15.2                                | 18.3                                | (3.1)                |
| Taxes on International Transactions | 43.3                                | 40.8                                | 2.5                  |
| Total Tax Revenue                   | 93.1                                | 80.6                                | 12.5                 |
| Non Tax Revenues                    | 24.2                                | 35.0                                | (10.8)               |
| Of which IMA Revenues               | 19.0                                | 31.3                                | (12.3)               |
| Other Exceptional Revenues          | 1.1                                 | 0.0                                 | 1.1                  |
| Total Current Revenue               | 117.3                               | 115.6                               | 1.7                  |