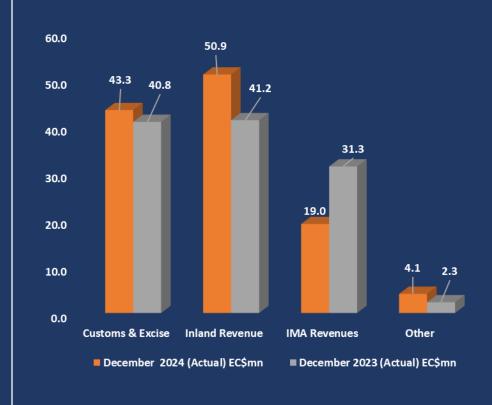

#### **REVENUE COLLECTION BY MAJOR DIVISIONS**

|                  | Decembe<br>r 2024<br>(Target)<br>EC\$mn | Decembe<br>r 2024<br>(Actual)<br>EC\$mn | Decemb<br>er 2023<br>(Actual)<br>EC\$mn | Variance<br>(2024<br>Actual vs.<br>2024<br>Target)<br>EC\$mn | Variance<br>(2024<br>Actual vs.<br>2023<br>Actual)<br>EC\$mn |
|------------------|-----------------------------------------|-----------------------------------------|-----------------------------------------|--------------------------------------------------------------|--------------------------------------------------------------|
| Customs & Excise | 45.0                                    | 43.3                                    | 40.8                                    | -1.7                                                         | 2.5                                                          |
| Inland Revenue   | 34.2                                    | 50.9                                    | 41.2                                    | 16.7                                                         | 9.7                                                          |
| IMA Revenues     | 25.3                                    | 19.0                                    | 31.3                                    | -6.3                                                         | -12.3                                                        |
| Other            | 3.0                                     | 4.1                                     | 2.3                                     | 1.1                                                          | 1.8                                                          |
| Total Revenue    | 107.5                                   | 117.3                                   | 115.6                                   | 9.8                                                          | 1.7                                                          |