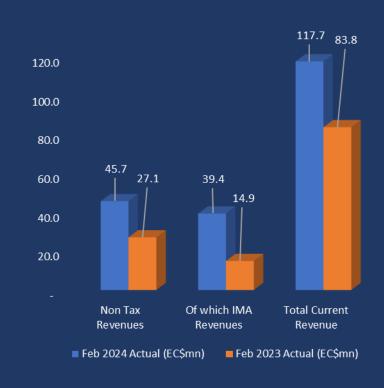

#### **REVENUE BY TAX CATEGORIES**

| Revenue Category (Details)          | Feb 2024<br>Actual<br>(EC\$mn) | Feb 2023<br>Actual<br>(EC\$mn) | Variance<br>(EC\$mn) |
|-------------------------------------|--------------------------------|--------------------------------|----------------------|
| Taxes on Income and Profit          | 12.5                           | 10.4                           | 2.1                  |
| Taxes on Property                   | 5.8                            | 1.9                            | 3.9                  |
| Taxes on Goods & Services           | 17.9                           | 14.3                           | 3.6                  |
| Taxes on International Transactions | 35.8                           | 30.1                           | 5.7                  |
| Total Tax Revenue                   | 72.0                           | 56.7                           | 15.3                 |
| Non Tax Revenues                    | 45.7                           | 27.1                           | 18.6                 |
| Of which IMA Revenues               | 39.4                           | 14.9                           | 24.5                 |
| Other Exceptional Revenues          | 0.2                            | 5.0                            | (4.8)                |
| Total Current Revenue               | 117.7                          | 83.8                           | 33.9                 |