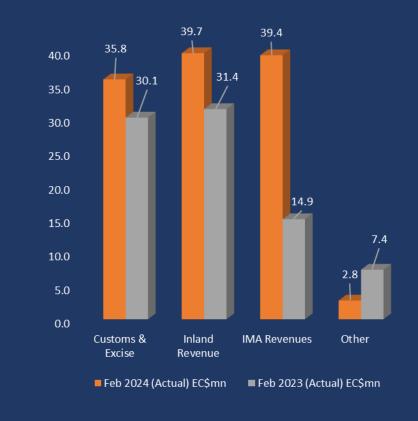

#### **REVENUE COLLECTION BY MAJOR DIVISIONS**

|                  | Feb 2024<br>(Target)<br>EC\$mn | Feb 2024<br>(Actual)<br>EC\$mn | Feb 2023<br>(Actual)<br>EC\$mn | Variance<br>(2024<br>Actual vs.<br>2024<br>Target)<br>EC\$mn | Variance<br>(2024<br>Actual vs.<br>2023<br>Actual)<br>EC\$mn |
|------------------|--------------------------------|--------------------------------|--------------------------------|--------------------------------------------------------------|--------------------------------------------------------------|
| Customs & Excise | 33.4                           | 35.8                           | 30.1                           | 2.4                                                          | 5.7                                                          |
| Inland Revenue   | 32.3                           | 39.7                           | 31.4                           | 7.4                                                          | 8.3                                                          |
| IMA Revenues     | 32.0                           | 39.4                           | 14.9                           | 7.4                                                          | 24.5                                                         |
| Other            | 3.4                            | 2.8                            | 7.4                            | -0.6                                                         | -4.6                                                         |
| Total Revenue    | 101.1                          | 117.7                          | 83.8                           | 16.6                                                         | 33.9                                                         |