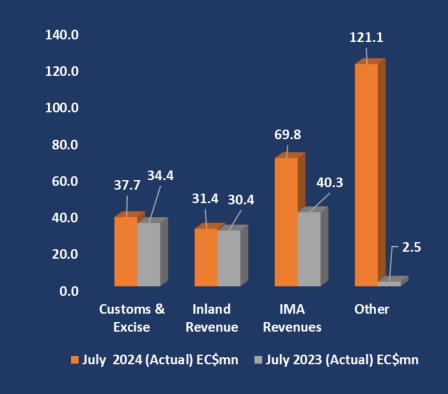

#### **REVENUE COLLECTION BY MAJOR DIVISIONS**

|                  | July 2024<br>(Target)<br>EC\$mn | July<br>2024<br>(Actual)<br>EC\$mn | July 2023<br>(Actual)<br>EC\$mn | Variance<br>(2024<br>Actual vs.<br>2024<br>Target)<br>EC\$mn | Variance<br>(2024<br>Actual vs.<br>2023<br>Actual)<br>EC\$mn |
|------------------|---------------------------------|------------------------------------|---------------------------------|--------------------------------------------------------------|--------------------------------------------------------------|
| Customs & Excise | 41.1                            | 37.7                               | 34.4                            | -3.4                                                         | 3.3                                                          |
| Inland Revenue   | 31.8                            | 31.4                               | 30.4                            | -0.4                                                         | 1.0                                                          |
| IMA Revenues     | 25.3                            | 69.8                               | 40.3                            | 44.5                                                         | 29.5                                                         |
| Other            | 5.3                             | 121.1                              | 2.5                             | 115.8                                                        | 118.6                                                        |
| Total Revenue    | 103.5                           | 260.0                              | 107.6                           | 156.5                                                        | 152.4                                                        |