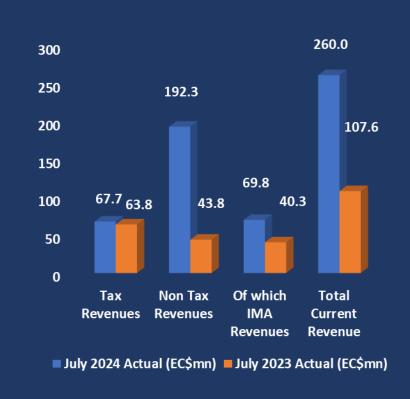

#### **REVENUE BY TAX CATEGORIES**

| Revenue Category (Details)          | July 2024<br>Actual<br>(EC\$mn) | July 2023<br>Actual<br>(EC\$mn) | Variance<br>(EC\$mn) |
|-------------------------------------|---------------------------------|---------------------------------|----------------------|
| Taxes on Income and Profit          | 13.2                            | 12.8                            | 0.4                  |
| Taxes on Property                   | 2.9                             | 3.8                             | (0.9)                |
| Taxes on Goods & Services           | 13.9                            | 12.8                            | 1.1                  |
| Taxes on International Transactions | 37.7                            | 34.4                            | 3.3                  |
| Total Tax Revenue                   | 67.7                            | 63.8                            | 3.9                  |
| Non Tax Revenues                    | 192.3                           | 43.8                            | 148.5                |
| Of which IMA Revenues               | 69.8                            | 40.3                            | 29.5                 |
| Other Exceptional Revenues          | 118.4                           | 0.0                             | 118.4                |
| Total Current Revenue               | 260.0                           | 107.6                           | 152.4                |