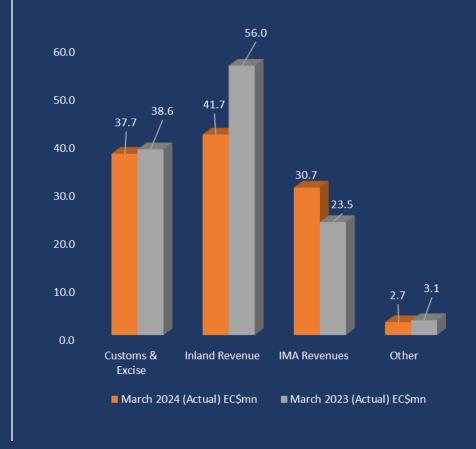

#### **REVENUE COLLECTION BY MAJOR DIVISIONS**

|                  | March<br>2024<br>(Target)<br>EC\$mn | March<br>2024<br>(Actual)<br>EC\$mn | March<br>2023<br>(Actual)<br>EC\$mn | Variance<br>(2024<br>Actual vs.<br>2024<br>Target)<br>EC\$mn | Variance<br>(2024<br>Actual vs.<br>2023<br>Actual)<br>EC\$mn |
|------------------|-------------------------------------|-------------------------------------|-------------------------------------|--------------------------------------------------------------|--------------------------------------------------------------|
| Customs & Excise | 37.2                                | 37.7                                | 38.6                                | 0.5                                                          | -0.9                                                         |
| Inland Revenue   | 53.7                                | 41.7                                | 56.0                                | -12.0                                                        | -14.3                                                        |
| IMA Revenues     | 31.9                                | 30.7                                | 23.5                                | -1.2                                                         | 7.2                                                          |
| Other            | 4.2                                 | 2.7                                 | 3.1                                 | -1.5                                                         | -0.4                                                         |
| Total Revenue    | 127.0                               | 112.8                               | 121.2                               | -14.2                                                        | -8.4                                                         |