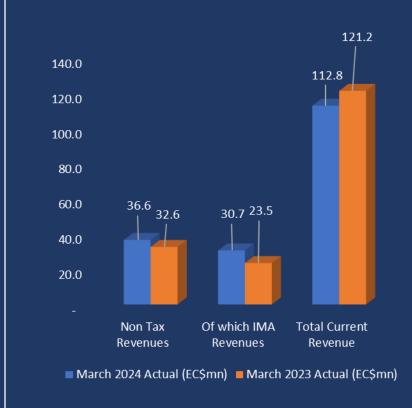

#### **REVENUE BY TAX CATEGORIES**

| Revenue Category (Details)          | March 2024<br>Actual<br>(EC\$mn) | March 2023<br>Actual<br>(EC\$mn) | Variance<br>(EC\$mn) |
|-------------------------------------|----------------------------------|----------------------------------|----------------------|
| Taxes on Income and Profit          | 17.1                             | 24.6                             | (7.5)                |
| Taxes on Property                   | 1.8                              | 4.8                              | (3.0)                |
| Taxes on Goods & Services           | 19.6                             | 20.6                             | (1.0)                |
| Taxes on International Transactions | 37.7                             | 38.6                             | (0.9)                |
| Total Tax Revenue                   | 76.2                             | 88.6                             | (12.4)               |
| Non Tax Revenues                    | 36.6                             | 32.6                             | 4.0                  |
| Of which IMA Revenues               | 30.7                             | 23.5                             | 7.2                  |
| Other Exceptional Revenues          | -                                | 0.1                              | (0.1)                |
| Total Current Revenue               | 112.8                            | 121.2                            | (8.4)                |