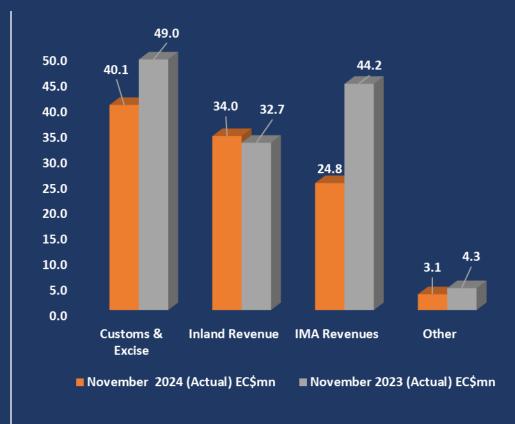

#### **REVENUE COLLECTION BY MAJOR DIVISIONS**

|                  | Novembe<br>r 2024<br>(Target)<br>EC\$mn | Novemb<br>er 2024<br>(Actual)<br>EC\$mn | Novemb<br>er 2023<br>(Actual)<br>EC\$mn | Variance<br>(2024<br>Actual vs.<br>2024<br>Target)<br>EC\$mn | Variance<br>(2024<br>Actual vs.<br>2023<br>Actual)<br>EC\$mn |
|------------------|-----------------------------------------|-----------------------------------------|-----------------------------------------|--------------------------------------------------------------|--------------------------------------------------------------|
| Customs & Excise | 47.8                                    | 40.1                                    | 49.0                                    | -7.7                                                         | -8.9                                                         |
| Inland Revenue   | 33.7                                    | 34.0                                    | 32.7                                    | 0.3                                                          | 1.3                                                          |
| IMA Revenues     | 24.2                                    | 24.8                                    | 44.2                                    | 0.6                                                          | -19.4                                                        |
| Other            | 3.3                                     | 3.1                                     | 4.3                                     | -0.2                                                         | -1.2                                                         |
| Total Revenue    | 109.0                                   | 102.0                                   | 130.2                                   | -7.0                                                         | -28.2                                                        |