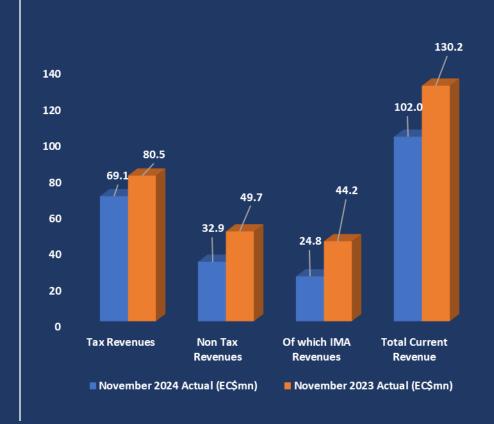

#### **REVENUE BY TAX CATEGORIES**

| Revenue Category (Details)          | November<br>2024 Actual<br>(EC\$mn) | November<br>2023 Actual<br>(EC\$mn) | Variance<br>(EC\$mn) |
|-------------------------------------|-------------------------------------|-------------------------------------|----------------------|
| Taxes on Income and Profit          | 13.3                                | 15.1                                | (1.8)                |
| Taxes on Property                   | 1.2                                 | 2.5                                 | (1.3)                |
| Taxes on Goods & Services           | 14.5                                | 13.9                                | 0.6                  |
| Taxes on International Transactions | 40.1                                | 49.0                                | (8.9)                |
| Total Tax Revenue                   | 69.1                                | 80.5                                | (11.4)               |
| Non Tax Revenues                    | 32.9                                | 49.7                                | (16.8)               |
| Of which IMA Revenues               | 24.8                                | 44.2                                | (19.4)               |
| Other Exceptional Revenues          | -                                   | 1.4                                 | (1.4)                |
| Total Current Revenue               | 102.0                               | 130.2                               | (28.2)               |