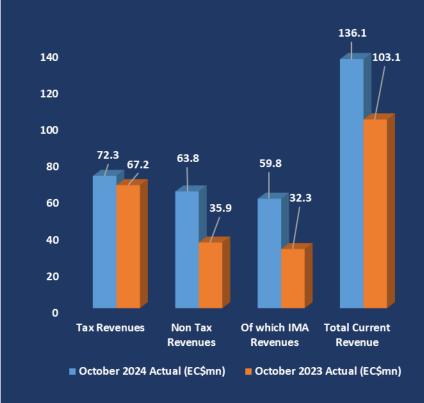

#### **REVENUE BY TAX CATEGORIES**

| Revenue Category (Details)          | October<br>2024 Actual<br>(EC\$mn) | October 2023<br>Actual<br>(EC\$mn) | Variance<br>(EC\$mn) |
|-------------------------------------|------------------------------------|------------------------------------|----------------------|
| Taxes on Income and Profit          | 13.3                               | 11.3                               | 2.0                  |
| Taxes on Property                   | 1.5                                | 1.8                                | (0.3)                |
| Taxes on Goods & Services           | 14.6                               | 15.8                               | (1.2)                |
| Taxes on International Transactions | 42.9                               | 38.3                               | 4.6                  |
| Total Tax Revenue                   | 72.3                               | 67.2                               | 5.1                  |
| Non Tax Revenues                    | 63.8                               | 35.9                               | 27.9                 |
| Of which IMA Revenues               | 59.8                               | 32.3                               | 27.5                 |
| Other Exceptional Revenues          | -                                  | 0.0                                | -                    |
| Total Current Revenue               | 136.1                              | 103.1                              | 33.0                 |