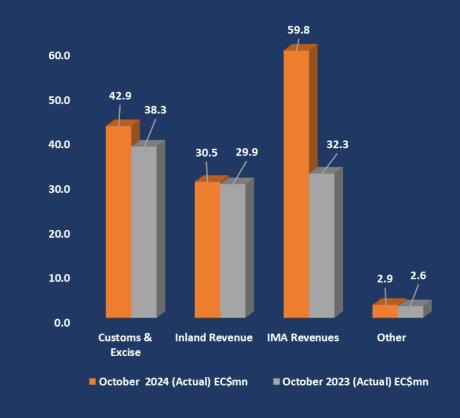

# REVENUE COLLECTION BY MAJOR DIVISIONS

|                  | October<br>2024<br>(Target)<br>EC\$mn | October<br>2024<br>(Actual)<br>EC\$mn | October<br>2023<br>(Actual)<br>EC\$mn | Variance<br>(2024<br>Actual vs.<br>2024<br>Target)<br>EC\$mn | Variance<br>(2024<br>Actual vs.<br>2023<br>Actual)<br>EC\$mn |
|------------------|---------------------------------------|---------------------------------------|---------------------------------------|--------------------------------------------------------------|--------------------------------------------------------------|
| Customs & Excise | 40.6                                  | 42.9                                  | 38.3                                  | 2.3                                                          | 4.6                                                          |
| Inland Revenue   | 30.4                                  | 30.5                                  | 29.9                                  | 0.1                                                          | 0.6                                                          |
| IMA Revenues     | 24.3                                  | 59.8                                  | 32.3                                  | 35.5                                                         | 27.5                                                         |
| Other            | 4.2                                   | 2.9                                   | 2.6                                   | -1.3                                                         | 0.3                                                          |
| Total Revenue    | 99.5                                  | 136.1                                 | 103.1                                 | 36.6                                                         | 33.0                                                         |