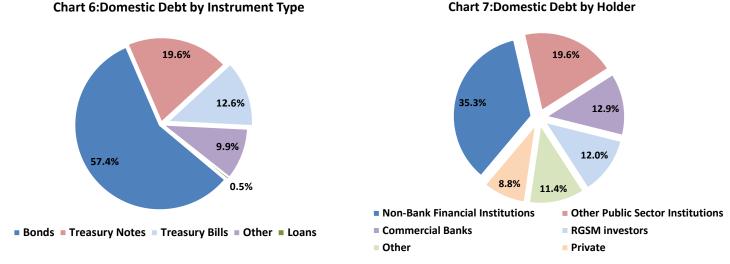

#### 1.2.1 Domestic Debt by Instrument Type

Bonds held the highest share of GoG's domestic portfolio at the end of 2024 (57.4%) and the periods under comparison. The second highest share, formerly held by Treasury bills, is now held by Treasury Notes (19.6% in Q4 2024). The switch came about as two (2) new Treasury Notes were issued in Q4 2024 totaling EC\$50.0 million.

### 1.2.2 Domestic Debt by Holder

Non-bank financial institutions were the leading holders of CG's domestic debt (35.3%) at the end of 2024 (Chart 7).

**Appendix 5: Domestic Debt by Instrument Type** 

| Domestic Debt by Instrument | Dec-23 Sep-24 |        | Dec-24 |
|-----------------------------|---------------|--------|--------|
| In millions of EC\$         |               |        |        |
| Bonds                       | 228.93        | 225.58 | 222.10 |
| Treasury Notes              | 40.90         | 42.87  | 75.89  |
| Treasury Bills              | 91.38         | 70.28  | 48.83  |
| Other                       | 41.24         | 38.18  | 38.18  |
| Loans                       | 2.14          | 2.08   | 1.76   |
| Total                       | 404.58        | 378.98 | 386.76 |

**Appendix 6: Domestic Debt by Holder** 

| Domestic Debt by Holder          | Dec-23 | Sep-24 | Dec-24 |
|----------------------------------|--------|--------|--------|
| In millions of EC\$              |        |        |        |
| Non-Bank Financial Institutions  | 169.77 | 156.49 | 136.49 |
| Other Public Sector Institutions | 81.25  | 78.48  | 75.71  |
| Commercial Banks                 | 25.58  | 25.58  | 49.96  |
| RGSM investors                   | 47.34  | 48.71  | 46.30  |
| Other                            | 54.63  | 46.10  | 44.28  |
| Private                          | 26.01  | 23.61  | 34.02  |
| Total                            | 404.58 | 378.98 | 386.76 |