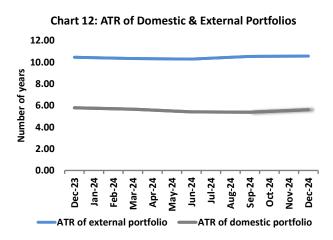

### 5.2 Average Time to Maturity (ATM<sup>5</sup>) & Average Time to Re-fixing (ATR<sup>6</sup>)

The ATM of the external portfolio was 11.1 years in both Q3 and Q4 2024 and increased over Q4 2023 by a negligible 0.1 years. It has remained in line with the Medium-term Debt Management Strategy (MTDS)

benchmark of 8.0 years and above. The ATR of the external portfolio was 10.6 years as opposed to 10.5 years in Q3 2024. It also increased over Q4 2023 by 0.1 years. The ATM and ATR of the domestic portfolio were both 5.6 years in Q4 2024, a tad higher (0.2 years) than Q3 2024 and 0.2 years lower than Q4 2023 (Charts 11 and 12). The portfolio's exposure to interest rate risk and refinancing risk remained manageable.