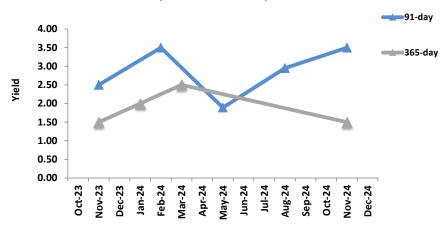

### **6.1 Yields on RGSM Treasury bills**

Chart 13 shows the yields on RGSM Treasury bills during the period Q4 2023 to Q4 2024. Rates on both 91-day and 365-day Treasury bills fluctuated throughout the period based on the competitiveness of investors during the auctions (Chart 13).

Chart 13: Interest Rate Fluctuations on Treasury Bills (Q4 2023-Q4 2024)