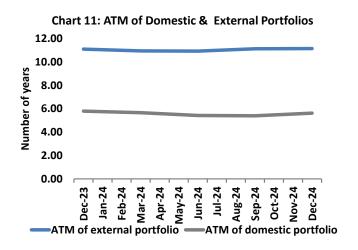

### 5.2 Average Time to Maturity (ATM<sup>5</sup>) & Average Time to Re-fixing (ATR<sup>6</sup>)

The ATM of the external portfolio was 11.1 years in both Q3 and Q4 2024 and increased over Q4 2023 by a negligible 0.1 years. It has remained in line with the Medium-term Debt Management Strategy (MTDS)

benchmark of 8.0 years and above. The ATR of the external portfolio was 10.6 years as opposed to 10.5 years in Q3 2024. It also increased over Q4 2023 by 0.1 years. The ATM and ATR of the domestic portfolio were both 5.6 years in Q4 2024, a tad higher (0.2 years) than Q3 2024 and 0.2 years lower than Q4 2023 (Charts 11 and 12). The portfolio's exposure to interest rate risk and refinancing risk remained manageable.