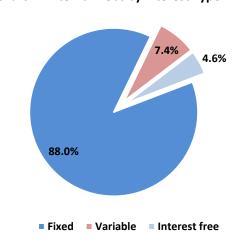

#### 1.1.2 External Debt by Interest Type

GoG's external loans are predominantly contracted at fixed interest rates. These comprised 88.0% of the external portfolio at the end of 2024. Loans at variable interest rates and interest-free loans held 7.4% and 4.6% of the external portfolio respectively (Chart 4).

#### **Chart 4: External Debt by Interest Type**