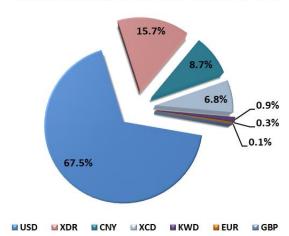

### 1.1.3 Currency Composition of External Debt

The United States Dollar (USD) is the most dominant currency in GoG's external portfolio. Loans denominated in USD held 67.5% of GoG's external portfolio at end-2024. Instruments contracted in Special Drawing Rights (XDR) held the second highest share of 15.7%. Chart 5 shows the end-2024 currency composition of external debt.

Chart 5: Currency Composition of External Debt

**Appendix 3: External Debt by Currency Composition** 

| <b>Currency Composition</b> | Dec-23   | Sep-24   | Dec-24   |
|-----------------------------|----------|----------|----------|
| In millions of EC\$         |          |          |          |
| United States Dollar        | 1,169.43 | 1,222.37 | 1,225.61 |
| Special Drawing Rights      | 310.19   | 301.79   | 284.91   |
| Kuwaiti Dinar               | 19.09    | 16.56    | 16.39    |
| Great Britain Pound         | 2.97     | 2.58     | 2.28     |
| Chinese Yuan                | 138.98   | 144.54   | 158.06   |
| Euro                        | 5.41     | 6.52     | 6.04     |
| Eastern Caribbean Dollar    | 104.90   | 101.72   | 123.80   |
| Total                       | 1,750.97 | 1,796.08 | 1,817.09 |