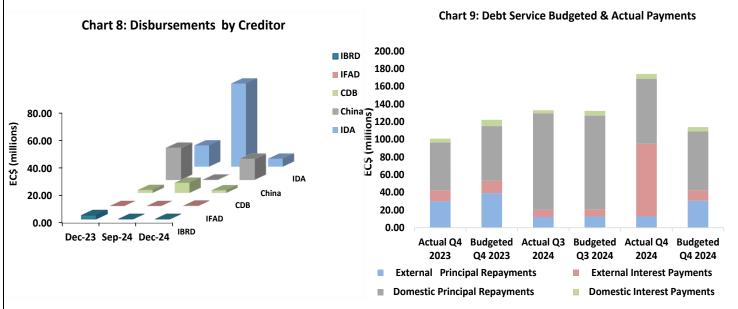

## 3.0 Disbursements & New Borrowing

In Q4 2024, a total of EC\$23.2 million in disbursements was received, 34.5% from multilaterals and 65.5% from a bilateral creditor. No new loans were contracted during the period. Economic sectors for which disbursements were received include agriculture, education and training, research and development, healthcare, tourism, construction and infrastructure. Funds were also disbursed for the management of natural resources, in particular the blue economy. Chart 8 shows disbursements by <u>creditorcreditors</u> in the <u>periodsperiod</u> under comparison. It is noteworthy that the final disbursement from the St. George's Airport Runway and Road Upgrade Loan from the People's Republic of China was received in December 2024.

### 4.0 Debt Service

Total debt service payments in Q4 2024 was EC\$174.3 million with amortization of EC\$86.7 million and interest payments of EC\$87.6 million. In Q4 2024, for the first time, interest payments of the Investment Migration Agency (IMA), formerly Citizenship by Investment (CBI), amounting to EC\$78.4 million were recorded. This

<sup>&</sup>lt;sup>4</sup> SOE debt data as at end 2023 is the latest data available.

resulted in an increased debt service number. Total actual debt service was higher than budgeted debt service by EC\$60.2 million for the period. External and domestic debt service were 54.5% and 45.5% respectively. Chart 9 depicts budgeted and actual debt service payments in the periods under comparison.

**Appendix 4: Disbursement by Creditor** 

| Creditor                                            | Dec-23 | Sep-24 | Dec-24 |  |
|-----------------------------------------------------|--------|--------|--------|--|
| In millions of EC\$                                 |        |        |        |  |
| Caribbean Development Bank                          | 2.13   | 7.38   | 1.91   |  |
| International Development Association               | 15.45  | 60.54  | 5.80   |  |
| International Bank for Reconstruction & Development | 2.82   | 0.00   | 0.00   |  |
| International Fund for Agricultural Development     | 0.00   | 0.00   | 0.31   |  |
| CARICOM Development Fund                            | 0.12   | 0.00   | 0.00   |  |
| Exim Bank of the Republic of China                  | 23.24  | 0.00   | 15.21  |  |
| Total                                               | 43.76  | 67.93  | 23.22  |  |

**Appendix 7: Debt Service** 

| Debt service                  | Actual Q4<br>2023 | Budgeted Q4<br>2023 | Actual Q3<br>2024 | Budgeted Q3<br>2024 | Actual Q4<br>2024 | Budgeted Q4<br>2024 |
|-------------------------------|-------------------|---------------------|-------------------|---------------------|-------------------|---------------------|
| In millions of EC\$           |                   |                     |                   |                     |                   | _                   |
| <b>Total Debt Service</b>     | 101.00            | 122.24              | 133.18            | 132.39              | 174.31            | 114.09              |
| External Debt Service         | 42.53             | 53.21               | 20.39             | 20.88               | 95.01             | 42.68               |
| External Principal Repayments | 30.19             | 39.31               | 12.25             | 12.82               | 12.80             | 30.67               |
| External Interest Payments    | 12.33             | 13.90               | 8.14              | 8.06                | 82.21             | 12.01               |
| Domestic Debt Service         | 58.47             | 69.02               | 112.79            | 111.51              | 79.29             | 71.40               |
| Domestic Principal Repayments | 54.30             | 62.02               | 109.05            | 106.21              | 73.93             | 66.36               |
| Domestic Interest Payments    | 4.17              | 7.00                | 3.73              | 5.30                | 5.36              | 5.04                |