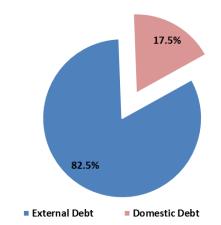

### 1.0 Central Government and Government-guaranteed Debt

Total Central Government (CG) debt at the end of 2024 was EC\$2,203.9 million. It was 57.5% of Gross Domestic Product (GDP)<sup>1</sup> and comprised 82.5% external debt<sup>2</sup> and 17.5% domestic debt<sup>3</sup> (Chart 1). CG's debt was higher at end-2024 than end-2023. This is primarily because a loan with a Catastrophe Deferred Drawdown option was fully disbursed in 2024, with the principal purpose of rebuilding and recovery from the devastation caused by Hurricane Beryl on Grenada and its dependencies. Disbursements were also received on existing loans and one (1) new loan. External CG debt increased over the 1-year period quarter 4 (Q4) 2023 to Q4 2024, whereas domestic CG debt decreased between Q4 2023 and Q3 2024 but increased thereafter as there was also new domestic borrowing mainly in Q4 2024. Chart 2 shows the movement in domestic and external CG debt. There was no Government-guaranteed debt in Government of Grenada's (GoG's) portfolio at the end of 2024.

Chart 1: Central Government Debt (Q4 2024)

Chart 2: Movement in Central Government

Debt

1800
1500
1200
900
600
300
0
Dec-23 Sep-24 Dec-24

External Debt Domestic Debt