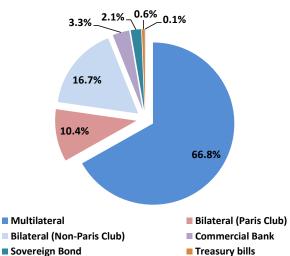

### 1.1.1 External Debt by Creditor Category

Multilateral creditors are GoG's main source of funding, with the International Development Association (IDA) being the chief creditor. At end-2024, CG's external debt comprised 66.8% of multilateral funding. Debt contracted from bilateral non-Paris Club creditors held the second highest share of 16.7% (Appendix 2) (Chart 3). The chief bilateral creditor was the People's Republic of China at end-2024.

Appendix 2: External Debt by Creditor

| Creditor Category          | Dec-23   | Sep-24   | Dec-24   |
|----------------------------|----------|----------|----------|
| In millions of EC\$        |          |          |          |
| Multilateral               | 1,179.76 | 1,233.03 | 1,214.46 |
| Sovereign Bond             | 198.93   | 184.67   | 189.77   |
| Bilateral (Non-Paris Club) | 280.81   | 290.03   | 303.38   |
| Treasury bills             | 54.82    | 55.92    | 60.58    |
| Treasury notes             | 22.60    | 20.24    | 37.62    |
| Bilateral (Paris Club)     | 13.14    | 11.27    | 10.36    |
| Commercial Bank            | 0.91     | 0.91     | 0.91     |
| Total                      | 1,750.97 | 1,796.08 | 1,817.09 |