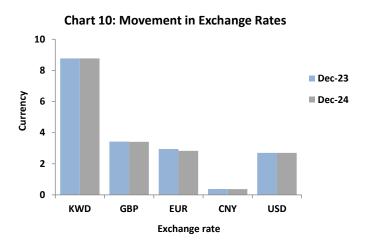

### 5.1 Foreign Currency Risk

There was no exchange rate depreciation at the end of 2024 when compared to 2023 (Chart 10). The Eastern Caribbean Dollar (XCD) appreciated against the Great Britain Pound (GBP) by 0.3%, the Euro (EUR) by 4.0% and the Chinese Yuan Renminbi (CNY) by 2.6%, over the 1-year period. The average exchange rate of the Kuwaiti Dinar (KWD) and the USD, which is pegged to the Eastern Caribbean Dollar (XCD), remained the same in December 2024 as they were in December 2023.

**Appendix 3: External Debt by Currency Composition** 

| <b>Currency Composition</b> | Dec-23   | Sep-24   | Dec-24   |
|-----------------------------|----------|----------|----------|
| In millions of EC\$         |          |          |          |
| United States Dollar        | 1,169.43 | 1,222.37 | 1,225.61 |
| Special Drawing Rights      | 310.19   | 301.79   | 284.91   |
| Kuwaiti Dinar               | 19.09    | 16.56    | 16.39    |
| Great Britain Pound         | 2.97     | 2.58     | 2.28     |
| Chinese Yuan                | 138.98   | 144.54   | 158.06   |
| Euro                        | 5.41     | 6.52     | 6.04     |
| Eastern Caribbean Dollar    | 104.90   | 101.72   | 123.80   |
| Total                       | 1,750.97 | 1,796.08 | 1,817.09 |